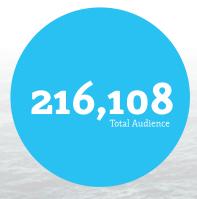

### TOTAL REACH

Print Magazine
Digital Magazine /MarEx App
MarEx Newsletter
www.maritime-executive.com
Total Readership

Linkedin Twitter Facebook **Total Social Media Audience**  26,679 Readers 3,628 Readers 65,630 Readers 78,523 Unique visitors/month 174,460

31,970 Members 7,448 Followers 2,230 Likes 41,648